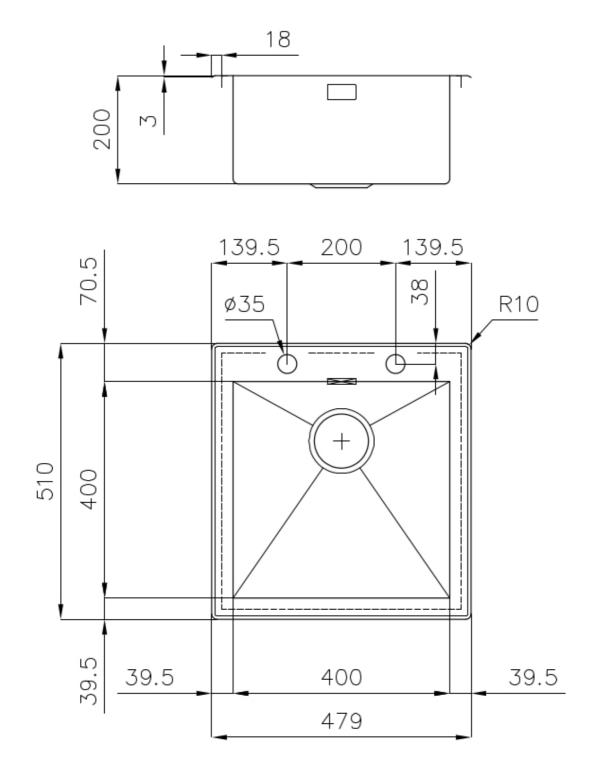

#### DETAILS

| Edge/Installation Type | Flat Edge                                                       |
|------------------------|-----------------------------------------------------------------|
| Finish                 | Foster brushed                                                  |
| Material               | AISI 304 stainless steel                                        |
| Texture                | Brushed in line                                                 |
| Base                   | 45 cm                                                           |
| Dimensions             | 479x510 mm                                                      |
| Standard fittings      | Fixing hooks, gasket, drain, overflow and siphon, boxed packing |
| Mixer holes            | 2 standard holes                                                |
| Built-in hole          | 459x495 mm                                                      |

| Drainer                   | No                                                                                                                                                                            |
|---------------------------|-------------------------------------------------------------------------------------------------------------------------------------------------------------------------------|
| Width                     | 48 cm                                                                                                                                                                         |
| Bowl dimension            | 400 x 400 mm                                                                                                                                                                  |
| Number of bowls           | 1 bowl                                                                                                                                                                        |
| Waste fitting             | Drain with automatic PM control                                                                                                                                               |
| FEATURES                  |                                                                                                                                                                               |
| Automatic waste fitting   | The waste-fitting with round remote knob is supplied; a practical accessory which makes it unnecessary to get wet in order to drain the water from the bowl.                  |
| Basket 3,5" waste fitting | The drain is equipped with a large 3.5" drain, with the practical basket cap that prevents the discharge of solid parts.                                                      |
| Deep bowls                | This bowls reach an important depth, over 20 cm, thanks to the advanced production technology, that can be offer great capiency and practicity in all the washing operations. |
| Diamond-shape bottom      | The draining of water is an important feature in a sink, and it's always taken good care of in                                                                                |

#### **TECHNICAL DATA**