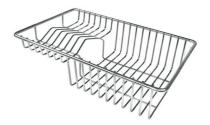

#### **OPTIONAL ACCESSORIES**

**Cestello inox** 8612 000

HPDE Twin chopping board 8644 101

**Glass chopping board** 8631 300

HDPE Chopping board 8657 001

Stainless steel plate rack 8100 303 \* only in combination with the accessory 8644 101

Stainless steel plate rack only usable in combination with the accessories 8644 003 8100 154

White bowl 8153 100

Graters kit with ring-holder and food collection tray 8159 101 \* only in combination with the accessory 8644 101

Stainless steel perforated tray 8151 000 \* only in combination with the accessory 8644 101

Stainless steel plate rack 8100 201