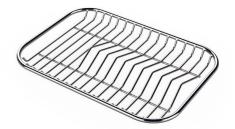

#### **OPTIONAL ACCESSORIES**

**Cestello inox** 8612 000

HPDE Twin chopping board 8644 101

**Glass chopping board** 8631 300

HDPE Chopping board 8657 001

Stainless steel plate rack 8100 303 \* only in combination with the accessory 8644 101

Stainless steel plate rack only usable in combination with the accessories 8644 003 8100 154

White bowl 8153 100

Graters kit with ring-holder and food collection tray 8159 101 \* only in combination with the accessory 8644 101