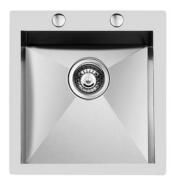

### Sink Quadra

Kitchen Sinks Code: 1205 050

#### DETAILS

| Edge/Installation Type | Flat Edge                                                       |
|------------------------|-----------------------------------------------------------------|
| Finish                 | Foster brushed                                                  |
| Material               | AISI 304 stainless steel                                        |
| Texture                | Brushed in line                                                 |
| Base                   | 45 cm                                                           |
| Dimensions             | 479x510 mm                                                      |
| Standard fittings      | Fixing hooks, gasket, drain, overflow and siphon, boxed packing |
| Mixer holes            | 2 standard holes                                                |
| Built-in hole          | 459x495 mm                                                      |

| Drainer                   | No                                                                                                                                                                            |
|---------------------------|-------------------------------------------------------------------------------------------------------------------------------------------------------------------------------|
| Width                     | 48 cm                                                                                                                                                                         |
| Bowl dimension            | 400 x 400 mm                                                                                                                                                                  |
| Number of bowls           | 1 bowl                                                                                                                                                                        |
| Waste fitting             | Drain with automatic PM control                                                                                                                                               |
| FEATURES                  |                                                                                                                                                                               |
| Automatic waste fitting   | The waste-fitting with round remote knob is supplied; a practical accessory which makes it unnecessary to get wet in order to drain the water from the bowl.                  |
| Basket 3,5" waste fitting | The drain is equipped with a large 3.5" drain, with the practical basket cap that prevents the discharge of solid parts.                                                      |
| Deep bowls                | This bowls reach an important depth, over 20 cm, thanks to the advanced production technology, that can be offer great capiency and practicity in all the washing operations. |
| Diamond-shape bottom      | The draining of water is an important feature in a sink, and it's always taken good care of in                                                                                |