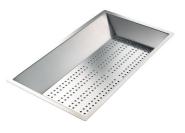

Stainless steel perforated tray 8151 000 \* only in combination with the accessory 8644 101

Stainless steel plate rack 8100 201