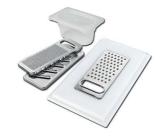

Stainless steel plate rack only usable in combination with the accessories 8644 003 8100 154

White bowl 8153 100

Graters kit with ring-holder and food collection tray 8159 101 \* only in combination with the accessory 8644 101